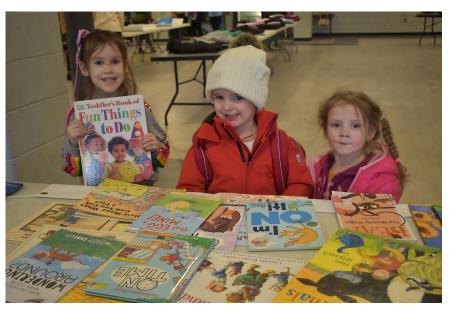

## Why United Way?

When we give to United Way, we are ensuring access to opportunities for a better tomorrow for residents of Jefferson, Lewis, and St. Lawrence Counties. Providing transportation to seniors. Creating safe learning environments for children. Distributing nutritious food. Strengthening literacy skills. Supporting survivors of domestic violence. Encouraging healthy family dynamics. Guiding individuals out of poverty. Improving health outcomes. Building the capacity of the nonprofit network. And so much more!