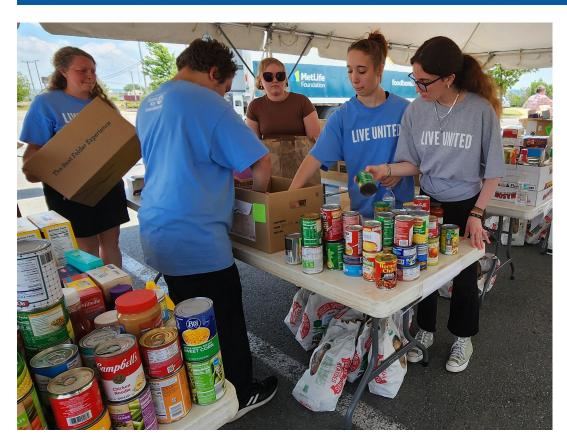

## Why United Way?

When we give to United Way, we are ensuring access to opportunities for a better tomorrow for residents of Jefferson, Lewis, and St. Lawrence Counties. Providing transportation to seniors. Creating safe learning environments for children. Distributing nutritious food. Strengthening literacy skills. Supporting survivors of domestic violence. Encouraging healthy family dynamics. Guiding individuals out of poverty. Improving health outcomes. Building the capacity of the nonprofit network. And so much more!