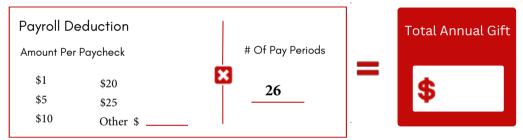

|                      |  |
| PREFERRED PHONE          |         |                | We'd like to recoanize you in our publications. Please tell us how you'd like your |                      |  |
| PREFERRED EMAIL ADDR     | RESS    |                | name to appear:                                                                    |                      |  |
| DATE OF BIRTH (optional) |         |                | l wish to remain anonymous in publications.                                        |                      |  |
|                          |         |                |                                                                                    |                      |  |

## Step 2

### **Payment Options**



### Designation

My United Way Contribution should go to:



Your Gift



United Way of the Adirondack Region, Inc. Serving Clinton, Essex and Franklin Counties of NY



United Way of Northwest Vermont Serving Chittenden, Franklin and Grand Isle Counties in VT



United Way of Northern NY Serving Jefferson, Lewis and St. Lawrence Counties of NY

| -        |        |        | -7     |
|----------|--------|--------|--------|
| $\sim$ 1 | `Д     | n      |        |
| $\sim$ 1 | $\sim$ | $\sim$ | $\sim$ |
|          |        |        |        |

## Your Signature

\*By signing this form I am authorizing the payroll deduction elected on this form.

DATE

### THANK YOU FOR SUPPORTING YOUR UNITED WAY

#### United Way of the Adirondack Region, Inc.

45 Tom Miller Road, Plattsburgh, NY 12901 www